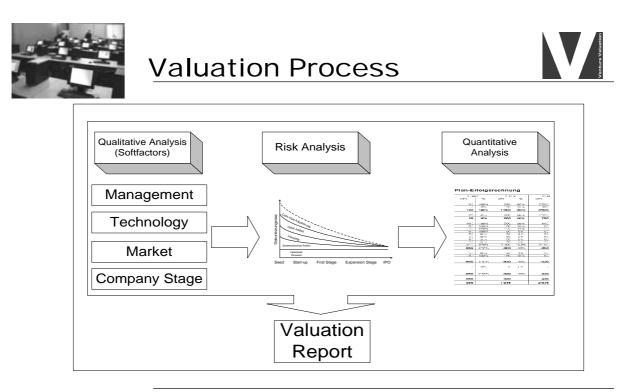

### Fundamentals of the Valuation

- Value = future earnings potential
- Key elements (qualitative analysis)
  - Management
  - Market
  - Science and Technology / Product
  - Company stage

www.venturevaluation.com

- Soft factor driven
- Extract key value drivers
- Recommendations on how the company value can be increased (value based management)
- Implications for the future strategy
- Calculation of a value range

### Qualitative Analysis

- Management
- Market
- Science and Technology
- Company Stage

www.venturevaluation.com